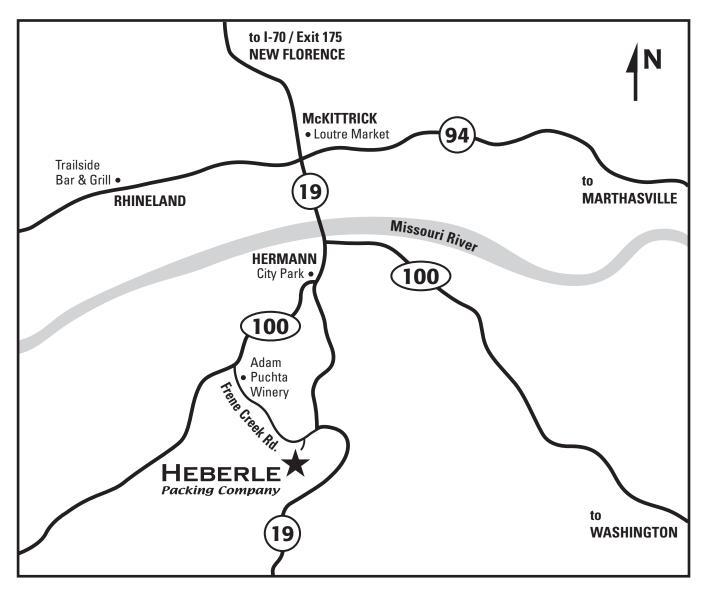

## From I-70 (from the North/New Florence)

Take I-70 to Exit 175 (MO-HWY 19). Travel south on HWY 19 to Hermann. Turn right onto HWY 100 and travel west 2.5 miles to Frene Creek Road. Turn left onto Frene Creek Road/County Route 209 and travel 2 miles to entrance on right.

## From HWY 100 (from the East/Washington)

Take MO-HWY 100 west to Hermann. Turn left onto HWY 100/HWY 19/Market Street and travel south to HWY 100 WEST. Turn right onto HWY 100 and travel west 2.5 miles to Frene Creek Road. Turn left onto Frene Creek Road/County Route 209 and travel 2 miles to entrance on right.

2022 Frene Creek Road • Hermann, M0 65041 • Phone/Fax: 573-486-2795